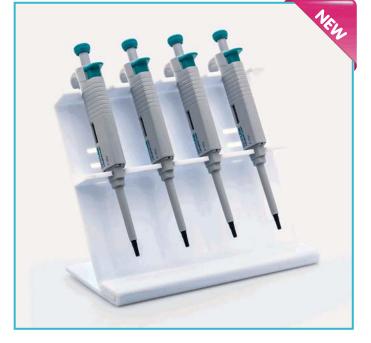

## MICROPIPETTE STANDS - "adjustable"

- Manufactured from white acrylic with ergonomic angled body form and adjustable pipette holding design.
- ➤ Modern and ergonomic design enables extremely easy holding and handling of 6 single channel micropipettes.

| catalogue<br>number | base<br>dimensions | total<br>height | pack<br>quantity |
|---------------------|--------------------|-----------------|------------------|
| 006.12.004          | 126 x 260 mm       | 240 mm          | 1 piece          |
| 006.12.006          | 126 x 380 mm       | 240 mm          | 1 piece          |

With the help of adjustable pipette holding design long and short height pipettes can be easily stored.