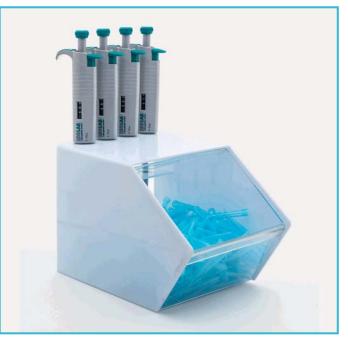

## **MICROPIPETTE STANDS - "with bin"**

- Manufactured from white acrylic with clear front panel for easy identifications of bin content.
- ➤ The top shelf can hold 4 single channel micropipette.
- > Self closing sliding lid guarantees dust-free storage.

| catalogue  | base         | total  | pack     |
|------------|--------------|--------|----------|
| number     | dimensions   | height | quantity |
| 006.05.001 | 200 x 178 mm | 173 mm |          |

Sliding cover with generous openings make filling and dispensing easy.

This storage cabin is also ideal for dust-free storage of various types of products.