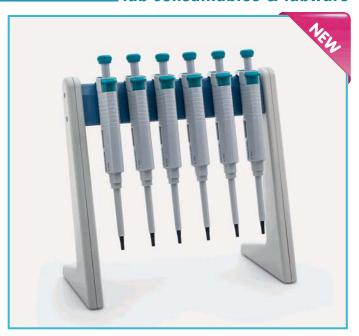

## **MICROPIPETTE STANDS - "linear"**

- > Manufactured from robust and virgin polypropylene.
- Offers very easy direct access to the micropipettes. Can be used with most common all pipette brands.
- ➤ Can hold up to 6 single or multi channel pipettes in a linear form.

| catalogue  | base         | total  | pack     |
|------------|--------------|--------|----------|
| number     | dimensions   | height | quantity |
| 006.11.006 | 143 x 290 mm | 290 mm |          |