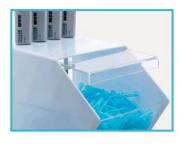

## **MICROPIPETTE STANDS - "with bin"**

- Manufactured from white acrylic with clear front panel for easy identifications of bin content.
- ➤ The top shelf can hold 4 single channel micropipette.
- > Self closing sliding lid guarantees dust-free storage.

| catalogue  | base         | total  | pack     |
|------------|--------------|--------|----------|
| number     | dimensions   | height | quantity |
| 006.05.001 | 200 x 178 mm | 173 mm |          |

Sliding cover with generous openings make filling and dispensing easy.

This storage cabin is also ideal for dust-free storage of various types of products.